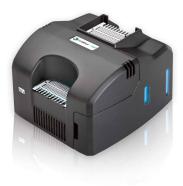

## CABURJET

## Inkjet printer

| HS code                 | 84433210                                                                                                                                                                                                  |
|-------------------------|-----------------------------------------------------------------------------------------------------------------------------------------------------------------------------------------------------------|
| Code                    | CABURJET                                                                                                                                                                                                  |
| Print technology        | monochromatic inkjet printing                                                                                                                                                                             |
| Interfaccia             | USB 2.0                                                                                                                                                                                                   |
| Resolution              | 360 Dpi                                                                                                                                                                                                   |
| Ink                     | refillable bottles                                                                                                                                                                                        |
| Print Speed             | 24,000 tags per hour                                                                                                                                                                                      |
| Windows support         | for PC systems with Windows 98 SP2 and later                                                                                                                                                              |
| Dimensions (LxWxH)      | 330 x 370 x 220 mm                                                                                                                                                                                        |
| Weight                  | approx. 12 Kg.                                                                                                                                                                                            |
| Electricity consumption | during printing, 24W max. with compressor on,<br>35W                                                                                                                                                      |
| Power supply voltage    | 115-230V                                                                                                                                                                                                  |
| THE PACKAGE INCLUDES    | 1 CaburJet printer 1 USB cable 1 Power cable 2 80<br>ml bottle of ink 1 250 ml bottle of cleaner 1 copy of<br>MarKing Pro software; including a licence for 5<br>installations, and a digital user manual |

## **DESCRIZIONE DEL PRODOTTO**

Inkjet printer