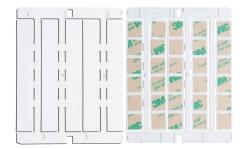

## **DESCRIZIONE DEL PRODOTTO**

Strips for rails are created for identification of energy distribution boards with a length of 105 mm, corresponding to 6 DIN cards (17.5 mm).

Each card consists of 5 strips (30 DIN cards) and is special because it is pre-notched in the part underneath the individual cards (17.5 mm), so that the user can create individual 17.5 mm tags or multiples.

Available in white and yellow.

Can be printed with CaburJet.

Material: PC/ABS thickness 1,6 mm, Working temperature: -40°/+80°C, Rub resistance: CEI 16-7, Adhesive: 3M468 (when indicated), Self-extinguishing of material: UL94-V0, "