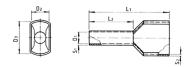

## Double ferrules with insulated collars, 2,0 x 1,0 mm, Red

| Code    | WP90008   |
|---------|-----------|
| HS code | 85369010  |
| Colour  | Red       |
| Section |           |
| mm2     | 2,0 x 1,0 |
| D1      |           |
| D2      |           |
| D3      |           |
| L1      |           |
| L2      |           |
| mm      | 14        |
| S1      |           |
| S2      |           |
| Pcs Box | 100       |