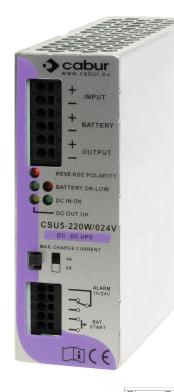

## XCSU5220W024VAA

## DC-UPS

module 24Vdc/ 24Vdc 10A

| Code                                    | XCSU5220W024VAA                                                              |
|-----------------------------------------|------------------------------------------------------------------------------|
| Туре                                    | CSU5-220W/024V/AA                                                            |
| HS code                                 | 85044083                                                                     |
| INPUT TECHNICAL DATA                    |                                                                              |
| Input rated voltage                     | 24 Vdc                                                                       |
| Input voltage DC                        | 2628.5 Vdc                                                                   |
| Current consumption                     | < 14 A (full load and discharged battery)                                    |
| OUTPUT TECHNICAL DATA                   |                                                                              |
| Output voltage range                    | 24 Vdc                                                                       |
| Output adjustable range                 | 2628 Vdc normal operation, 1726 Vdc battery<br>operation                     |
| Continuous current                      | 10 A at 50°C                                                                 |
| Battery safety fuse                     | Fuse: 15 A replaceable                                                       |
| Status indication                       | LED "DC OK" / LED "Battery OK" / LED "Battery low"<br>/ LED "Load OK"        |
| Alarm contact                           | 1 dry contact (DC OK/BATTERY)                                                |
| Battery type                            | Lead-Acid                                                                    |
| Battery capacity                        | max. 40 Ah (24 Vdc)                                                          |
| Charging current                        | 2 A – 4 A selectable                                                         |
| Battery disconnection voltage           | ≤ 18 Vdc ±0.5 V                                                              |
| Protection                              | reverse polarity, short-circuit, battery overload,<br>battery deep discharge |
| GENERAL TECHNICAL DATA                  |                                                                              |
| Operating temperature range             | -20+50°C                                                                     |
| Overvoltage category / pollution degree | II / 2                                                                       |
| Protection degree                       | IP 20                                                                        |
| Connection terminal                     |                                                                              |
| Housing material                        | aluminium                                                                    |
| Dimensions (LxHxD)                      | 40x115x115 mm                                                                |
| Approximate weight                      | 300 g                                                                        |
| Mounting information                    | vertical on a rail, 10 mm from adjacent<br>components                        |
| ACCESSORIES                             |                                                                              |
| Mounting rail (IEC60715/TH35-7.5)       | PR/3/AC, PR/3/AC/ZB, PR/3/AS, PR/3/AS/ZB                                     |
| APPROVALS AND MARKINGS                  | CE                                                                           |

## **DESCRIZIONE DEL PRODOTTO**

CSU5/220W/024V/AA DC-UPS module 24Vdc/ 24Vdc 10A