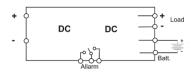

VOCUDOS

\* Connected to a DC line, allow to supply loads and charge the backup battery\* Suitable for Lead-Acid batteries\* Suitable for power supplies with adjustable output\* Battery protection (oveload and deep discharge)\* LED status indicator and alarm contact 1 Please refer to the datasheet or operating instruction for more details2 In order to complete the charge, the DC output of the power supply must be 2-3V more than nominal voltage of the battery3 (1) discontinued product, replaced by XCSU5240W024VAA