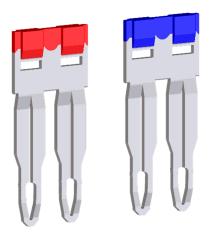

## Multi-polar cross connections "Easy Bridge Plus" for CBC.6 terminal block

The "Easy Bridge Plus" are now available for the CBC.6 terminal block, too.

- Red and blue colors, for an immediate recognition
- Upper surface can be labeled with permanent marker

|                                                    |             |      | CBC.6      |          |
|----------------------------------------------------|-------------|------|------------|----------|
|                                                    |             |      | Туре       | Code     |
| Cross connection                                   | 2 poles     | RED  | PTP/6/02/R | PTP0602R |
| (intrinsically IPXXB after assembly)               |             | BLUE | PTP/6/02/B | PTP0602B |
|                                                    | 3 poles     | RED  | PTP/6/03/R | PTP0603R |
|                                                    |             | BLUE | PTP/6/03/B | PTP0603B |
|                                                    | 5 poles     | RED  | PTP/6/05/R | PTP0605R |
|                                                    |             | BLUE | PTP/6/05/B | PTP0605B |
|                                                    | 10 poles    | RED  | PTP/6/10/R | PTP0610R |
|                                                    |             | BLUE | PTP/6/10/B | PTP0610B |
| Cross connection rated current (Ex e applications) | [A] 41 (35) |      |            |          |